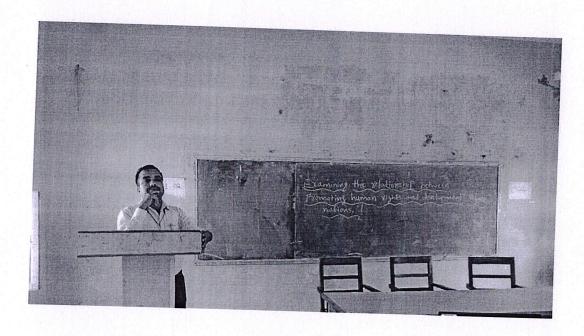

### 2020-21 Seminar On: "Examing The Relationship Between Promoting Human Rights And Development Nations".

Dr. Santosh Malshetty has attended one day Faculty Exchange Programme at Guru Nanak College of Education. Under Faculty Exchange programme. He has presented on the topic on "Examing The Relationship Between Promoting Human Rights And Development Nations." Dated: 15-11-2021 at the college.