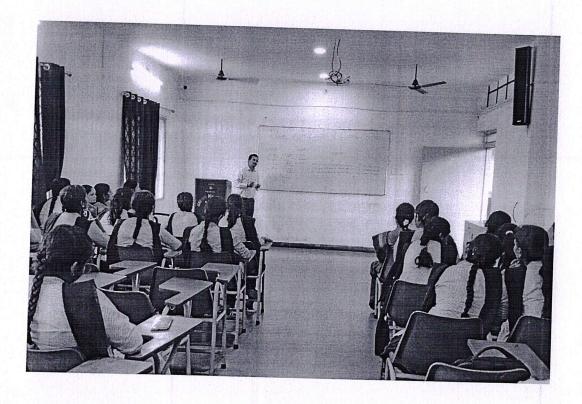

### 2022-2023 Seminar On: National Integration

Smt. Mahananda Swamy has attended one day Faculty Exchange Programme at Allamprabhu College of Education Karidyal. Under Faculty Exchange programme. She has presented on the topic on"National Integration" on Dated: 29-10-2023 at the college

### 2022-23 Seminar On: Human Values

Dr. Rajshekhara Almajehas attended one day Faculty Exchange Programme at Guru Nanak College of Education. Under Faculty Exchange programme. He has presented on the topic on "Human Values" on Dated: 29-10-2023 at the college.

### 2022-23 Seminar On: Tobacco Day

Dr. Ashahas attended one day Faculty Exchange Programme at Guru Nanak College of Education. Under Faculty Exchange programme. She has presented on the topic on "Tobacco Day" on Dated: 27-10-2023 at the college.

### 2022-2023 Seminar On:ICT Based Education

Prof. Uma Shankar has attended one-day Faculty Exchange Programme at Guru Nanak College of Education. Under Faculty Exchange programme. He has presented on the topic on "ICT Based Education" on Dated: 18-10-2023 at the college.