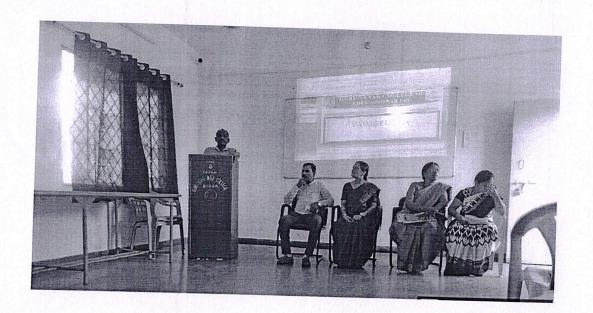

### 2022-2023 Seminar On: National Integration

Smt. Mahananda Swamy has attended one day Faculty Exchange Programme at Allamprabhu College of Education Karidyal. Under Faculty Exchange programme. She has presented on the topic on"National Integration" on Dated: 29-10-2023 at the college

### 2022-23 Seminar On: Human Values

Dr. Rajshekhara Almajehas attended one day Faculty Exchange Programme at Guru Nanak College of Education. Under Faculty Exchange programme. He has presented on the topic on "Human Values" on Dated: 29-10-2023 at the college.

### 2022-23 Seminar On: Tobacco Day

Dr. Ashahas attended one day Faculty Exchange Programme at Guru Nanak College of Education. Under Faculty Exchange programme. She has presented on the topic on "Tobacco Day" on Dated: 27-10-2023 at the college.

### 2022-2023 Seminar On:ICT Based Education

Prof. Uma Shankar has attended one-day Faculty Exchange Programme at Guru Nanak College of Education. Under Faculty Exchange programme. He has presented on the topic on "ICT Based Education" on Dated: 18-10-2023 at the college.