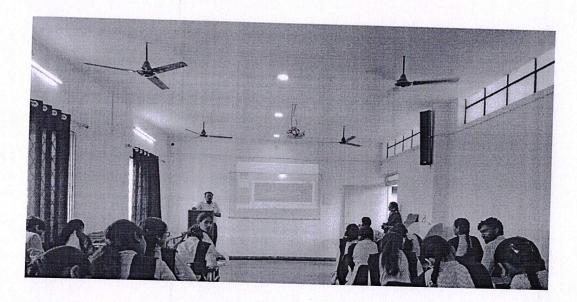

### 2022-2023 Seminar On: National Integration

Smt. Mahananda Swamy has attended one day Faculty Exchange Programme at Allamprabhu College of Education Karidyal. Under Faculty Exchange programme. She has presented on the topic on"National Integration" on Dated: 29-10-2023 at the college