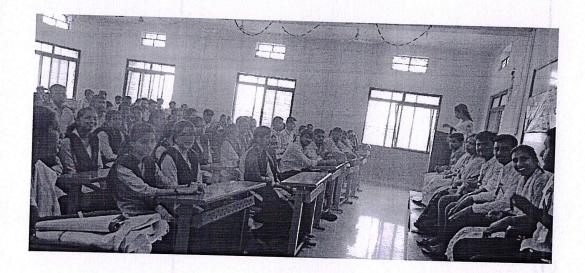

#### 2019-20 REPORT ON ONE-DAY SEMINAR "PLACEMENT OPPORTUNITIES FOR B.ED STUDENTS"

Guru Nanak College of Education organized a one-day seminar on "Placement opportunities for B.Ed. students" on 10-09-2020 in Seminar Hall. The seminar focused on placement opportunities in the government and private sector for B.Ed. students. The programme started at 10.30 am with the welcome address by Mrs. Mahananda. The dignitaries on the dias were Mr. Vilasrao Kulkarni, Principal, Guru Nanak College of Education and Mr. Sharanu K., Director Sanskruti Rural and Urban Development Education Society, Bidar.

Opening remarks and introduction of the programme was given by Mr. Sharanu K. He highlighted the opportunities for B.Ed. students in the educational sector and the requirement of B.Ed. students. The programme wrapped up around 04.30 pm. The vote of thanks was given by Mr. Vilasrao Kulkarni.