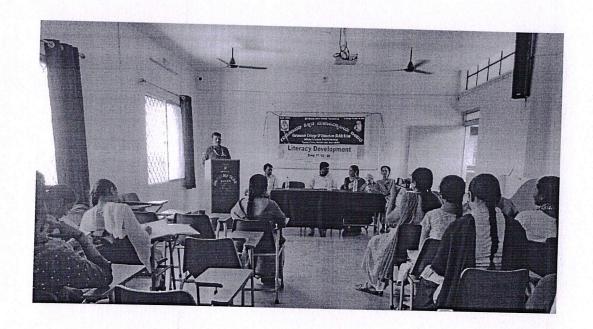

### 2019-20 Seminar On: Literacy Development

ShriRaj Kumar Shinde Asst. Professor has attended one day Faculty Exchange Programme at Guru Nanak College of Education.Under Faculty Exchange programme. He has presented on the topic on "Literacy Development" on Dated: 17-05-2020 at the college.