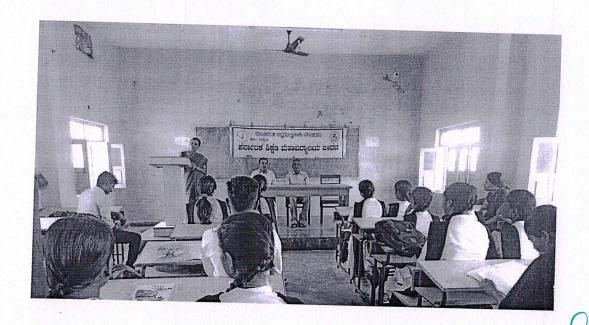

#### 2019-20 REPORT ON ONE-DAY SEMINAR "PLACEMENT OPPORTUNITIES FOR B.ED STUDENTS"

Guru Nanak College of Education organized a one-day seminar on "Placement opportunities for B.Ed. students" on 10-09-2020 in Seminar Hall. The seminar focused on placement opportunities in the government and private sector for B.Ed. students. The programme started at 10.30 am with the welcome address by Mrs. Mahananda. The dignitaries on the dias were Mr. Vilasrao Kulkarni, Principal, Guru Nanak College of Education and Mr. Sharanu K., Director Sanskruti Rural and Urban Development Education Society, Bidar.

Opening remarks and introduction of the programme was given by Mr. Sharanu K. He highlighted the opportunities for B.Ed. students in the educational sector and the requirement of B.Ed. students. The programme wrapped up around 04.30 pm. The vote of thanks was given by Mr. Vilasrao Kulkarni.