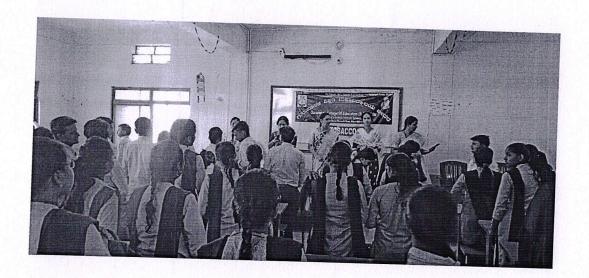

### 2022-23 Seminar On: Tobacco Day

Dr. Ashahas attended one day Faculty Exchange Programme at Guru Nanak College of Education. Under Faculty Exchange programme. She has presented on the topic on "Tobacco Day" on Dated: 27-10-2023 at the college.