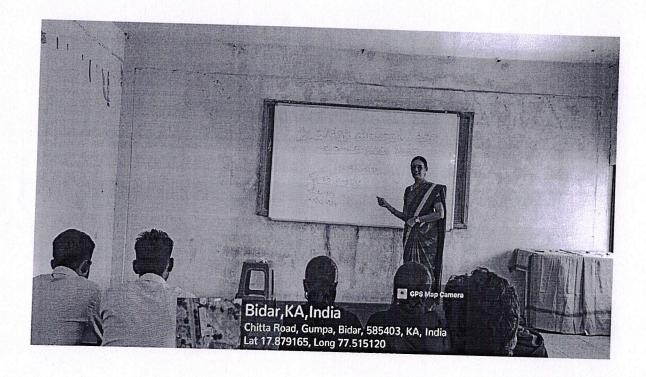

### 2022-2023 Seminar On:ICT Based Education

Prof. Uma Shankar has attended one-day Faculty Exchange Programme at Guru Nanak College of Education. Under Faculty Exchange programme. He has presented on the topic on "ICT Based Education" on Dated: 18-10-2023 at the college.