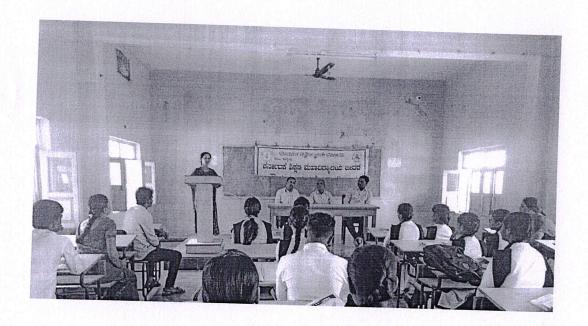

#### 2019-20 REPORT ON ONE-DAY SEMINAR "PLACEMENT OPPORTUNITIES FOR B.ED STUDENTS"

Guru Nanak College of Education organized a one-day seminar on "Placement opportunities for B.Ed. students" on 10-09-2020 in Seminar Hall. The seminar focused on placement opportunities in the government and private sector for B.Ed. students. The programme started at 10.30 am with the welcome address by Mrs. Mahananda. The dignitaries on the dias were Mr. Vilasrao Kulkarni, Principal, Guru Nanak College of Education and Mr. Sharanu K., Director Sanskruti Rural and Urban Development Education Society, Bidar.

Opening remarks and introduction of the programme was given by Mr. Sharanu K. He highlighted the opportunities for B.Ed. students in the educational sector and the requirement of B.Ed. students. The programme wrapped up around 04.30 pm. The vote of thanks was given by Mr. Vilasrao Kulkarni.