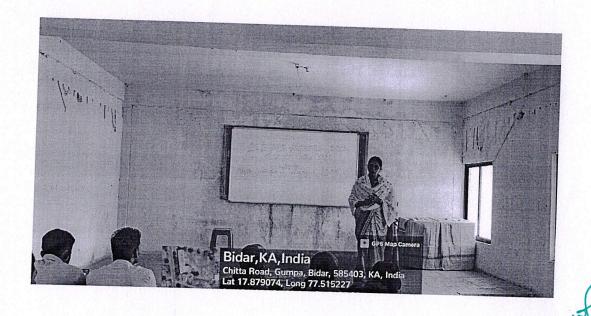

### 2022-2023 Seminar On: National Integration

Smt. Mahananda Swamy has attended one day Faculty Exchange Programme at Allamprabhu College of Education Karidyal. Under Faculty Exchange programme. She has presented on the topic on"National Integration" on Dated: 29-10-2023 at the college