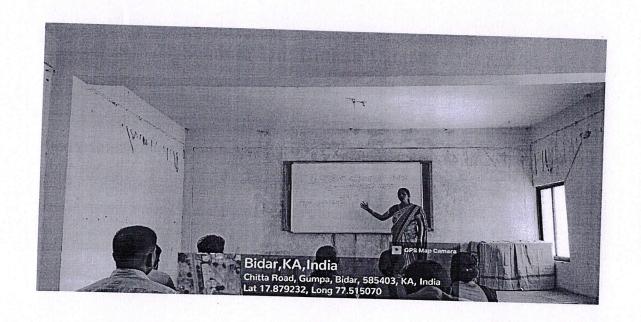

### 2022-2023 Seminar On: National Integration

Smt. Mahananda Swamy has attended one day Faculty Exchange Programme at Allamprabhu College of Education Karidyal. Under Faculty Exchange programme. She has presented on the topic on"National Integration" on Dated: 29-10-2023 at the college